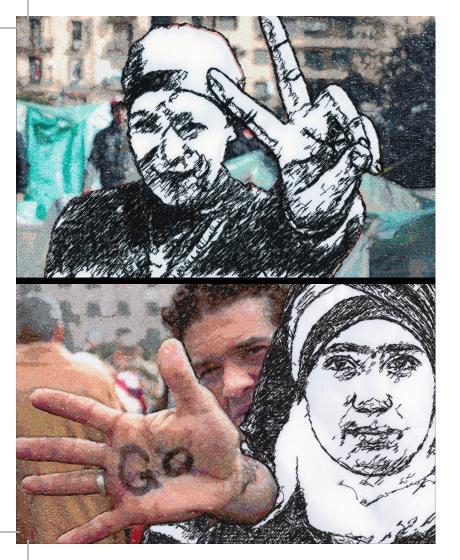

Image Credits: Tanja Boukal, *Phoolan Devi (Those In Darkness Drop From Sight Series*), 2011. Shadow-knitting on aluminum, cotton. Photo courtesy of Bernice Steinbaum Gallery; Grace H. Wever (USA), *Firestorm*. Photo by Jeff White Photography; Marie Mitchell (Australia), *Walking the Refugee Road: Forced to Flee*. Photo by David Mitchell; Tanja Boukal, *Unfinished* (Series), 2012 - 2013. Embroidery on canvas. Photos courtesy of Bernice Steinbaum Gallery.