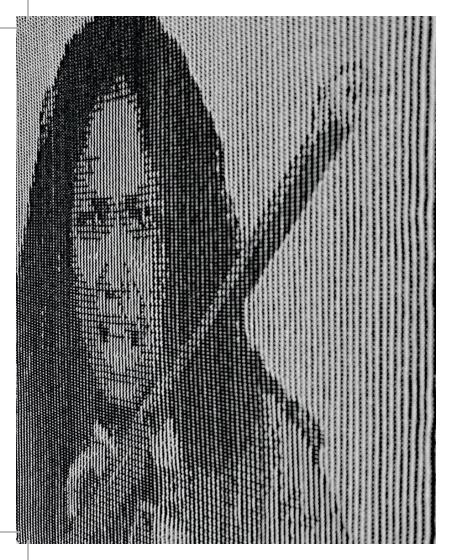

Image Credits: Tanja Boukal, *Phoolan Devi (Those In Darkness Drop From Sight Series*), 2011. Shadow-knitting on aluminum, cotton. Photo courtesy of Bernice Steinbaum Gallery; Grace H. Wever (USA), *Firestorm*. Photo by Jeff White Photography; Marie Mitchell (Australia), *Walking the Refugee Road: Forced to Flee*. Photo by David Mitchell; Tanja Boukal, *Unfinished* (Series), 2012 - 2013. Embroidery on canvas. Photos courtesy of Bernice Steinbaum Gallery.