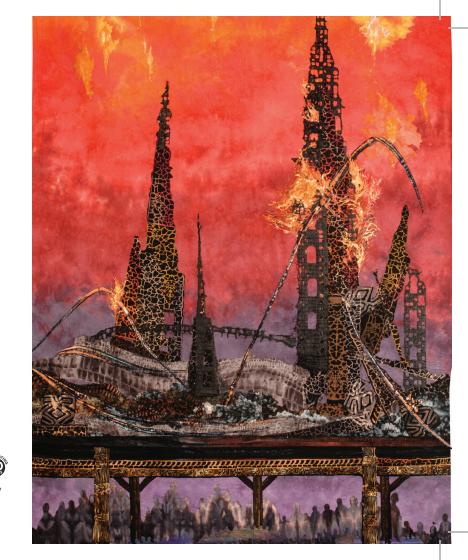

Image Credits: Tanja Boukal, *Phoolan Devi (Those In Darkness Drop From Sight Series*), 2011. Shadow-knitting on aluminum, cotton. Photo courtesy of Bernice Steinbaum Gallery; Grace H. Wever (USA), *Firestorm*. Photo by Jeff White Photography; Marie Mitchell (Australia), *Walking the Refugee Road: Forced to Flee*. Photo by David Mitchell; Tanja Boukal, *Unfinished* (Series), 2012 - 2013. Embroidery on canvas. Photos courtesy of Bernice Steinbaum Gallery.