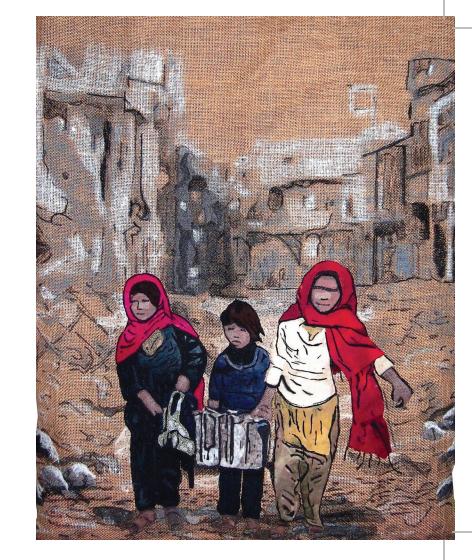

Image Credits: Tanja Boukal, *Phoolan Devi (Those In Darkness Drop From Sight Series*), 2011. Shadow-knitting on aluminum, cotton. Photo courtesy of Bernice Steinbaum Gallery; Grace H. Wever (USA), *Firestorm*. Photo by Jeff White Photography; Marie Mitchell (Australia), *Walking the Refugee Road: Forced to Flee*. Photo by David Mitchell; Tanja Boukal, *Unfinished* (Series), 2012 - 2013. Embroidery on canvas. Photos courtesy of Bernice Steinbaum Gallery.